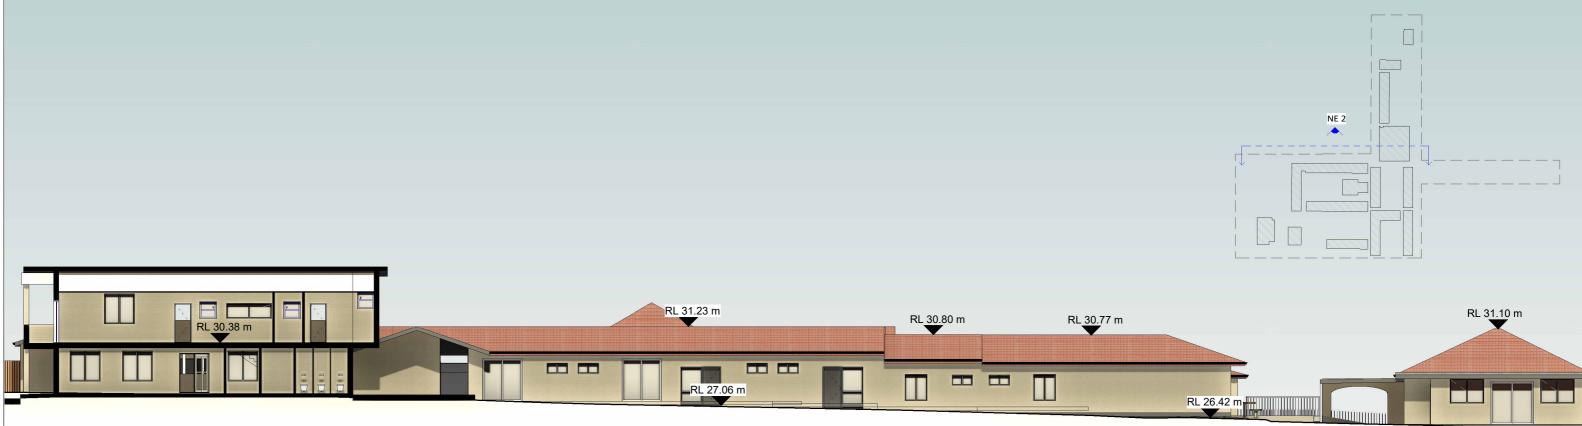

### **NOTIFICTION - EAST ELEVATION - CHESTERHILL ROAD**

1:150

# RL 35.14 m RL 34.11 m RL 33.04 m RL 31.66 m

**NOTIFICATION - EAST ELEVATION 2** 

FURFARO

ARCHITECTS

ABN: 77 645 253 407 T 02 9818 1399

RL 27.68 m

NOMINATED ARCHITECT Rocco Furfaro

COPYRIGHT AND GENERAL NOTES