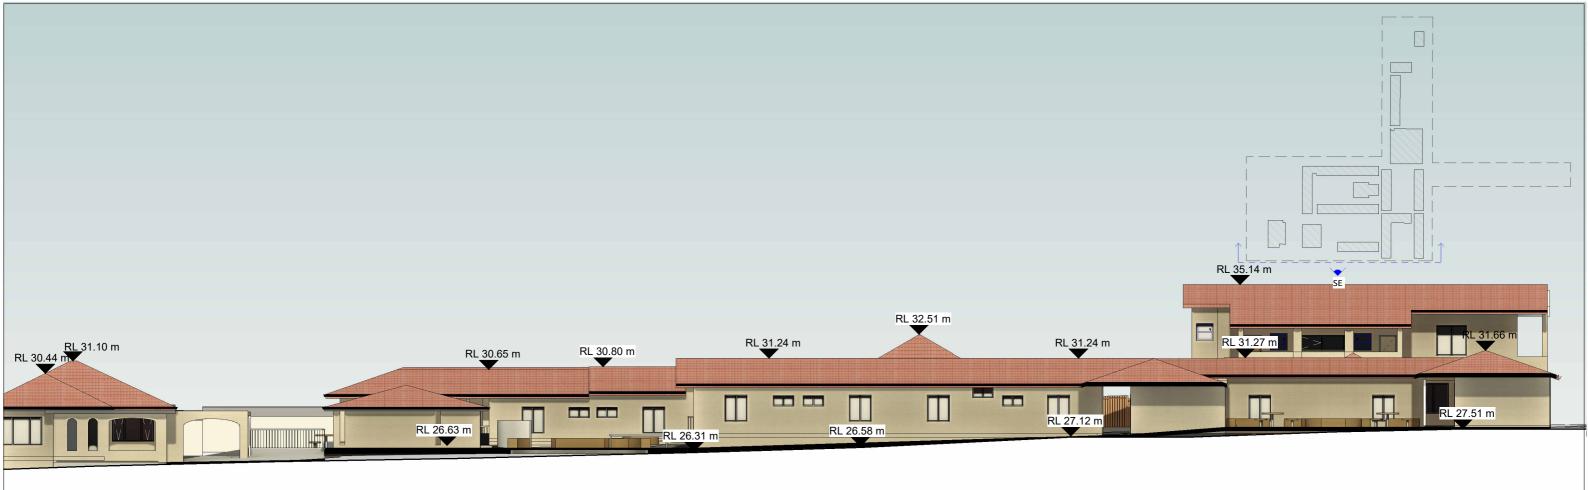

### **NOTIFICTION - EAST ELEVATION - CHESTERHILL ROAD**

1:150

ADDRESS

DRAWING NO.
A942

DRAWING TITLE
NOTIFICATION ELEVATIONS

DRAWN BY

EM

NSW

0 2m 4m 6m 8m 10m 12m

SCALE
As indicated @ A3