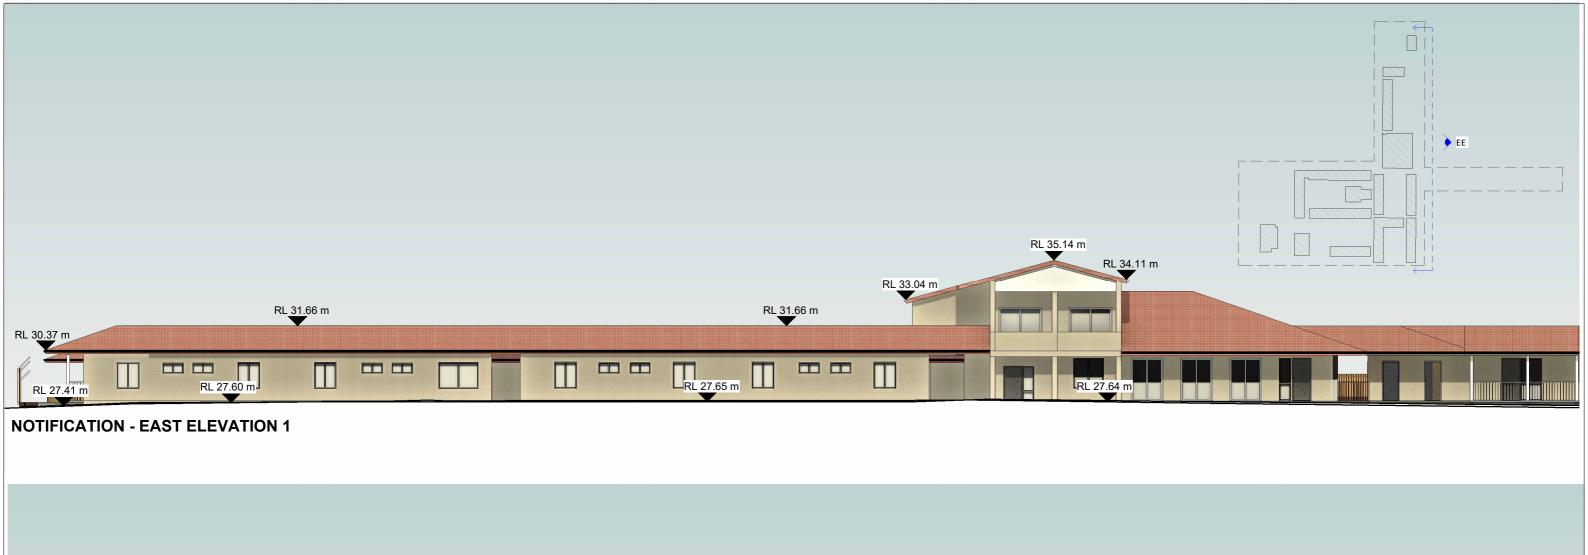

### **NOTIFICTION - EAST ELEVATION - CHESTERHILL ROAD**

1:150

# RL 35.14 m RL 34.11 m RL 33.04 m RL 31.66 m

**NOTIFICATION - EAST ELEVATION 2** 

FURFARO

ARCHITECTS

ABN: 77 645 253 407 T 02 9818 1399

RL 27.68 m

NOMINATED ARCHITECT Rocco Furfaro

COPYRIGHT AND GENERAL NOTES