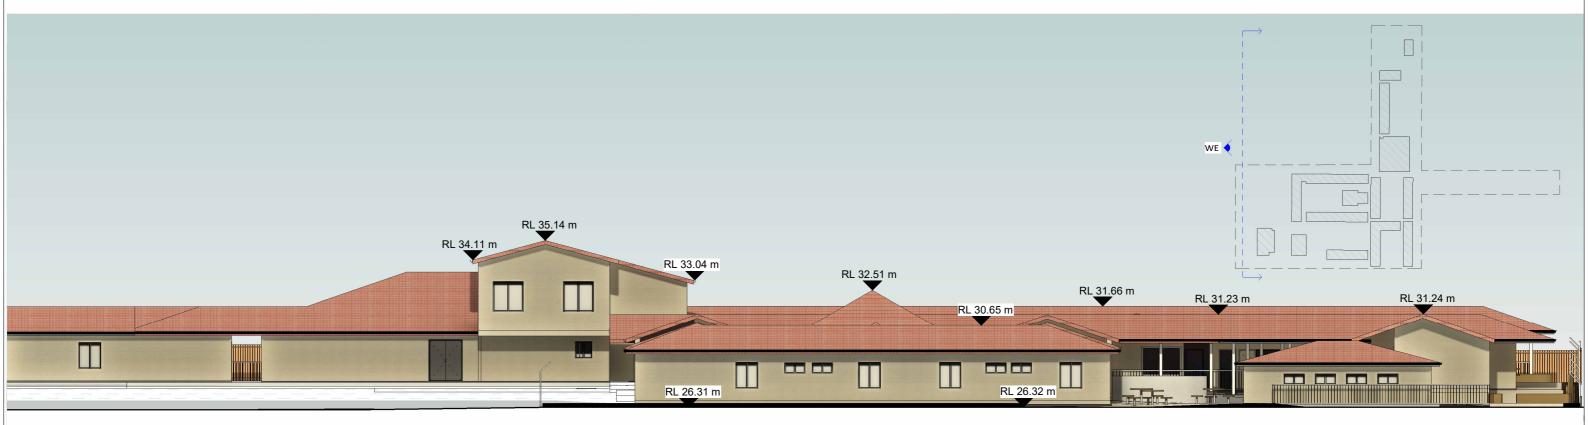

# RL 35.14 m RL 34.11 m RL 33.04 m RL 31.66 m

**NOTIFICATION - EAST ELEVATION 2** 

FURFARO

ARCHITECTS

ABN: 77 645 253 407 T 02 9818 1399

RL 27.68 m

NOMINATED ARCHITECT Rocco Furfaro

COPYRIGHT AND GENERAL NOTES

RL 27.54 m

DRAWN BY

EM

2m 4m 6m 8m 10m 12m SCALE As indicated @ A3