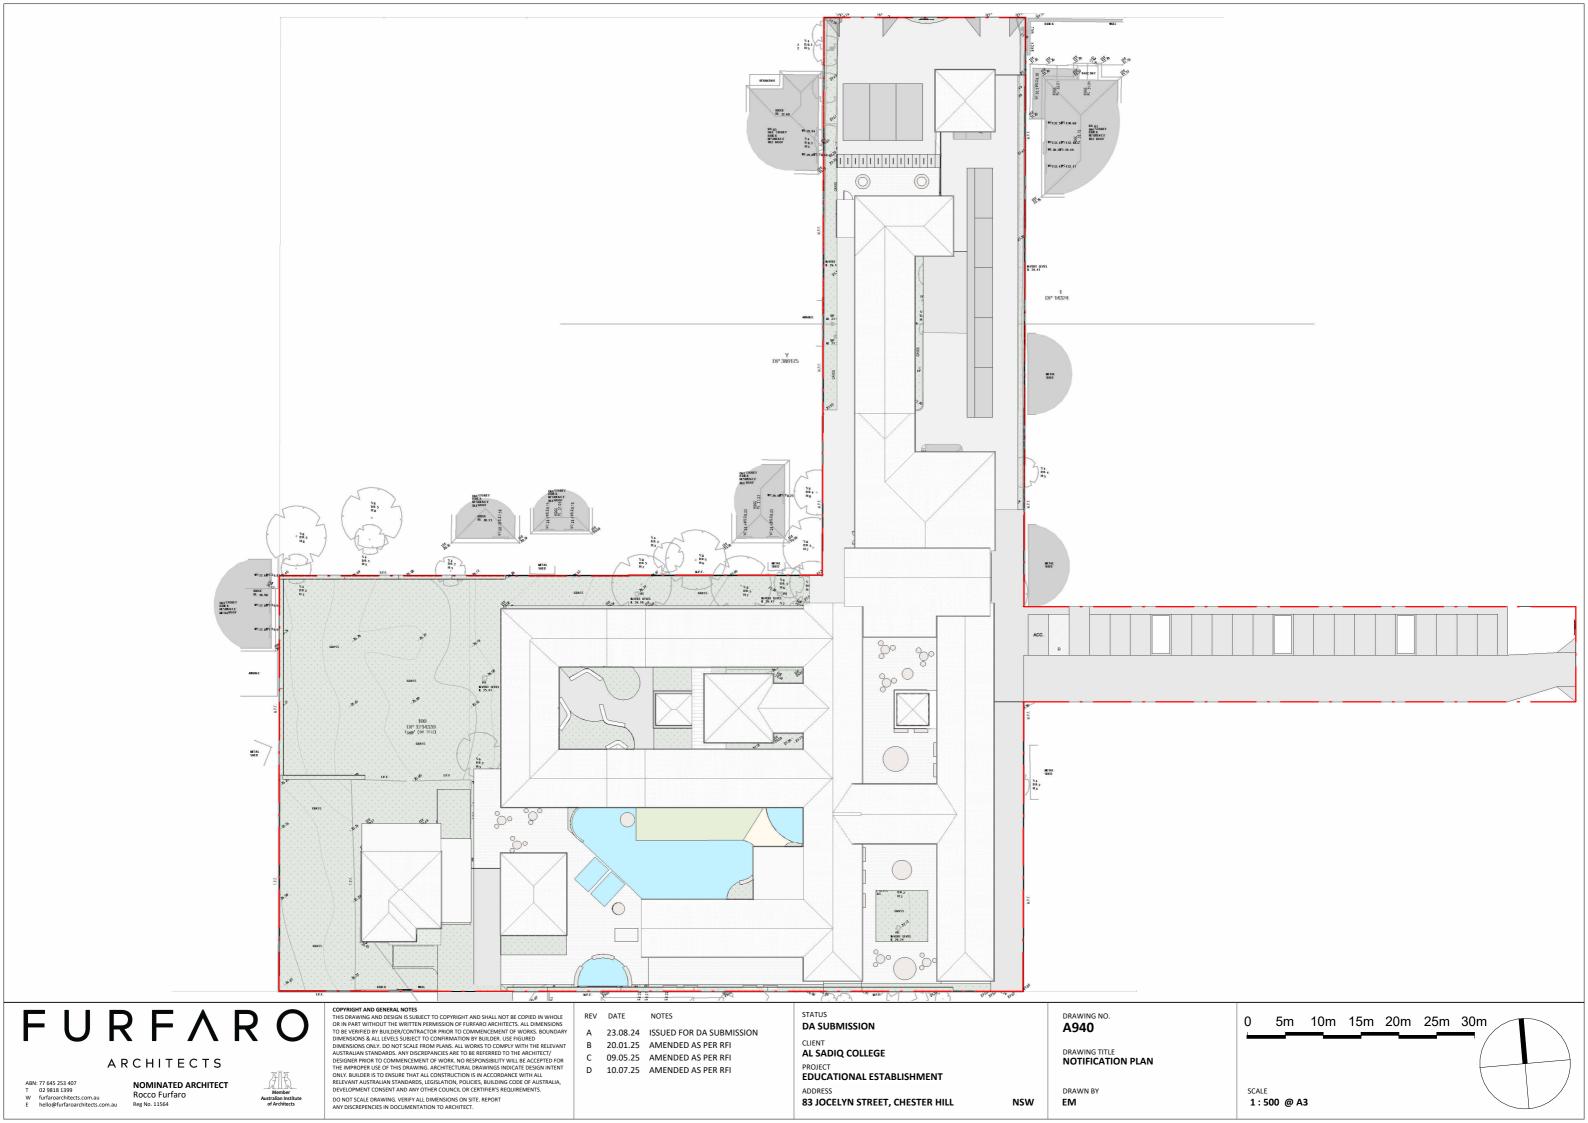

### **NOTIFICATION - NORTH ELEVATION - JOCELYN STREET FRONTAGE**

1:150



### **NOTIFICTION - EAST ELEVATION - CHESTERHILL ROAD**

1:150

# FURFARO

ARCHITECTS

ABN: 77 645 253 407 T 02 9818 1399

NOMINATED ARCHITECT Rocco Furfaro



COPYRIGHT AND GENERAL NOTES

THIS DRAWING AND DESIGN IS SUBJECT TO COPYRIGHT AND SHALL NOT BE COPIED IN WHOLE
OR IN PART WITHOUT THE WRITTEN PERMISSION OF FURFARCO ARCHITECTS. ALL DIMENSIONS
TO BE VERIFIED BY BUILDER/CONTRACTOR PRIOR TO COMMENCEMENT OF WORKS. BOUNDARY
DIMENSIONS & ALL LEVELS SUBJECT TO CONFIRMATION BY BUILDER. USE FIGURED
DIMENSIONS ONLY. DO NOT SCALE FROM PLANS. ALL WORKS TO COMPLY WITH THE RELEVANT
AUSTRALIAN STANDARDS. ANY DISCREPANCIES ARE TO BE REFERRED TO THE ARCHITECT/
DESIGNER PRIOR TO COMMENCEMENT OF WORK. NO RESPONSIBILITY WILL