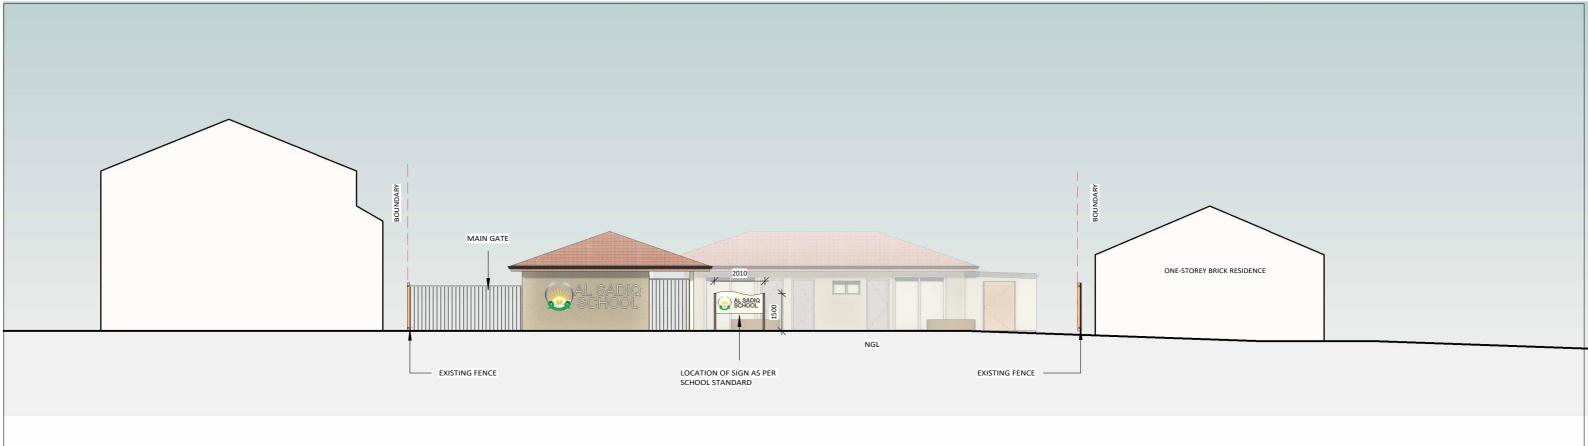

### **NOTIFICATION - NORTH ELEVATION - JOCELYN STREET FRONTAGE**

1:150



### **NOTIFICTION - EAST ELEVATION - CHESTERHILL ROAD**

1:150

# FURFARO

ARCHITECTS

ABN: 77 645 253 407 T 02 9818 1399

NOMINATED ARCHITECT Rocco Furfaro



COPYRIGHT AND GENERAL NOTES

THIS DRAWING AND DESIGN IS SUBJECT TO COPYRIGHT AND SHALL NOT BE COPIED IN WHOLE
OR IN PART WITHOUT THE WRITTEN PERMISSION OF FURFARCO ARCHITECTS. ALL DIMENSIONS
TO BE VERIFIED BY BUILDER/CONTRACTOR PRIOR TO COMMENCEMENT OF WORKS. BOUNDARY
DIMENSIONS & ALL LEVELS SUBJECT TO CONFIRMATION BY BUILDER. USE FIGURED
DIMENSIONS ONLY. DO NOT SCALE FROM PLANS. ALL WORKS TO COMPLY WITH THE RELEVANT
AUSTRALIAN STANDARDS. ANY DISCREPANCIES ARE TO BE REFERRED TO THE ARCHITECT/
DESIGNER PRIOR TO COMMENCEMENT OF WORK. NO RESPONSIBILITY WILL BE